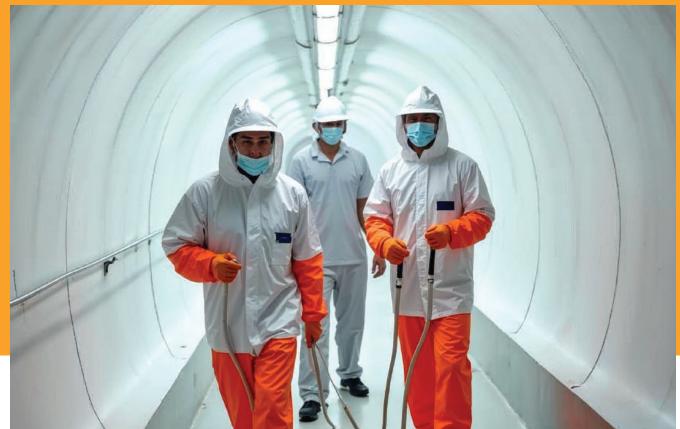

#### Tunnel Cleaning

Judux uses advanced cleaning techniques to keep tunnels safe by removing dirt, soot, and debris. This maintenance not only ensures a safer environment but also helps reduce long-term civil work costs by minimizing the need for frequent repairs and extensive maintenance.