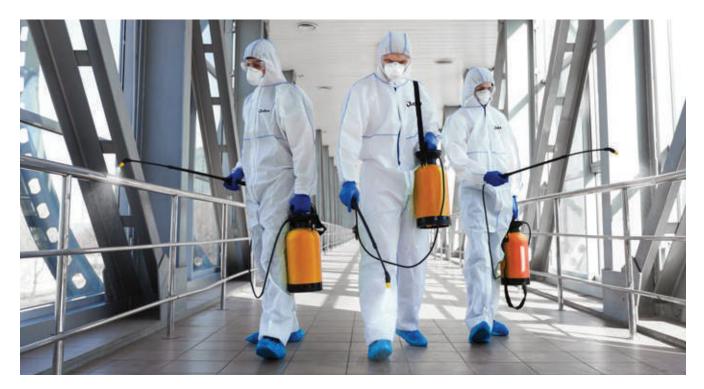

# SANITIZATION & DISINFECTION

#### WHAT WE DO | SANOTIZATION & DISINFECTION

# SANITIZATION & DISINFECTION

All surfaces can be exposed to microbiological cross-contamination from surfaces and the air, which may give rise to safety issues. The traditional approach to controlling such contamination was to implement cleaning and disinfection regimes.