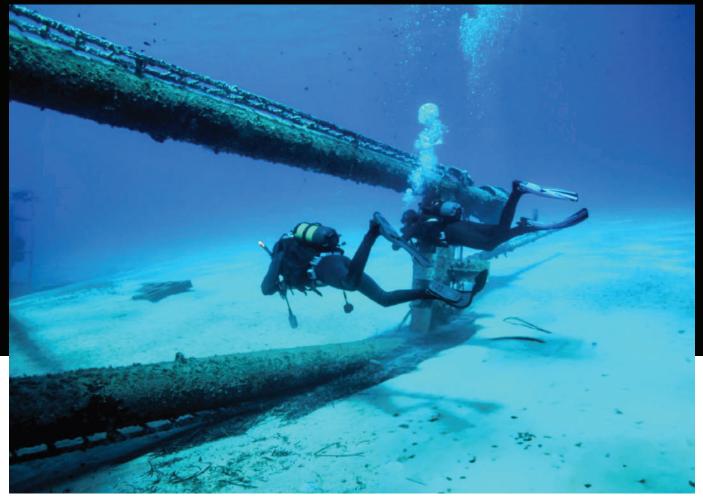

#### Underwater Work

Judux provides specialized underwater cleaning and maintenance services, including pile cleaning, marina maintenance, pipeline inspection, and underwater inspections.