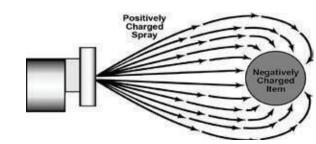

#### **2. ELECTRO CHARGED SPRAY**

Electrostatic spray is electrically charged, allowing the appropriate sanitizers, mold preventatives and disinfectants to wrap around and evenly coat all types of surfaces for a more complete clean. As the chemical exits the electrostatic sprayer, it's given a positive electrical charge. The droplets then become attracted to all negative surfaces, covering the visible area, underside and backside, with the sanitizing agent. Surfaces that are already covered will repel the spray, making the method extremely efficient.