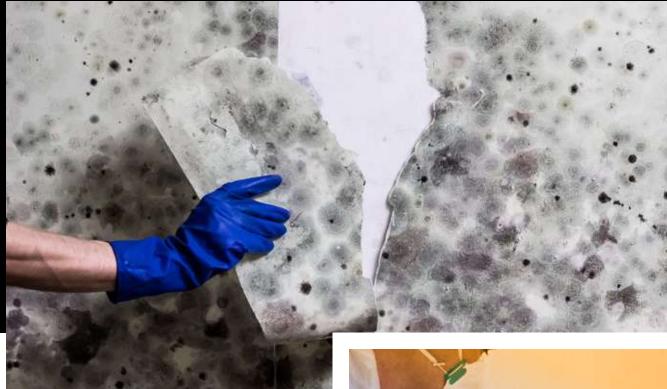

#### MOLD REMEDIATION & REMOVAL

Molds are simple, microscopic organisms more commonly referred to as fungi that is found vertically everywhere. Their small particles are present both indoors and outdoors. At least 1,000 species are common in the world. When bacteria meets moisture, this causes Mold to grow anywhere, including hidden areas in

your home or workplace. The mold will feed and destroy whatever it grows on. Mold growth on surfaces, like walls, ceiling or doors will generally cause discoloration which can often be identified in green, grey brown or black patches. Oftentimes if mold cannot be seen, it can be identified through a distinct must or damp odor.