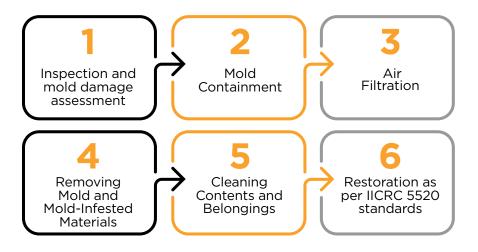

# OUR MOLD REMOVAL PROCESS INCLUDES:

WHAT WE DO | INDOOR AIR QUALITY TEST (IAQ)