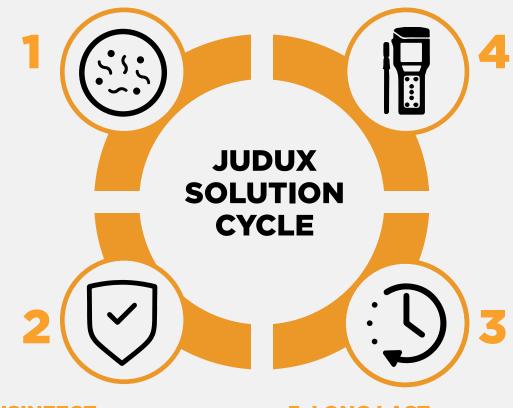

#### **1. DISINFECT**

We apply 2 applications to assure the maximum coverage of all surfaces, hard-to-reach places and indoor air & ambient.

#### **2. CREATE SHIELD**

Create a protection layer on the surface that kills 99.99999% of the pathogens.

#### **3. LONG LAST APPLICATION**

Solution that last for up to **30 day**s, for long last protection.

#### **4. TEST THE RESULT**

Assure the minimum RLU results that is safe for human. A safe surface should not has RLU more than 30.