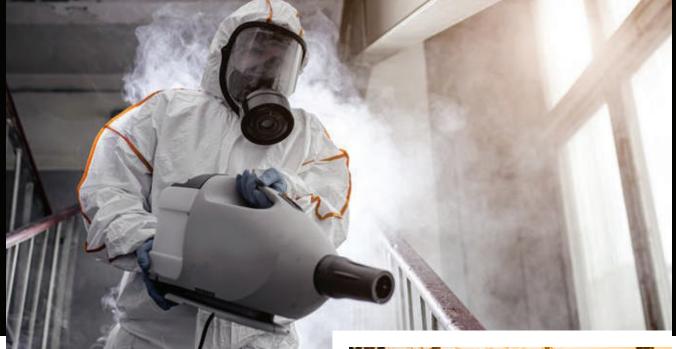

#### **1. ULV COLD DRY FOGGING**

Ultra-Low Volume (ULV) cold with disinfection chemical using high pressure nozzle and vortex of high-speed air, generating 15 to 20-micron particles of chemical and a range of 8 meter, which allow to reach and disinfect hard to reach area. The particles produced are so small that they remain suspended in the air long enough to kill airborne viruses and bacteria then settle out onto all kinds of surfaces ensuring the disinfection will cover the whole space, air and surfaces.

#### **2. ELECTRO CHARGED SPRAY**

Electrostatic spray is electrically charged, allowing the appropriate sanitizers, mold preventatives and disinfectants to wrap around and evenly coat all types of surfaces for a more complete clean. As the chemical exits the electrostatic sprayer, it's given a positive electrical charge. The droplets then become attracted to all negative surfaces, covering the visible area, underside and backside, with the sanitizing agent. Surfaces that are already covered will repel the spray, making the method extremely efficient.