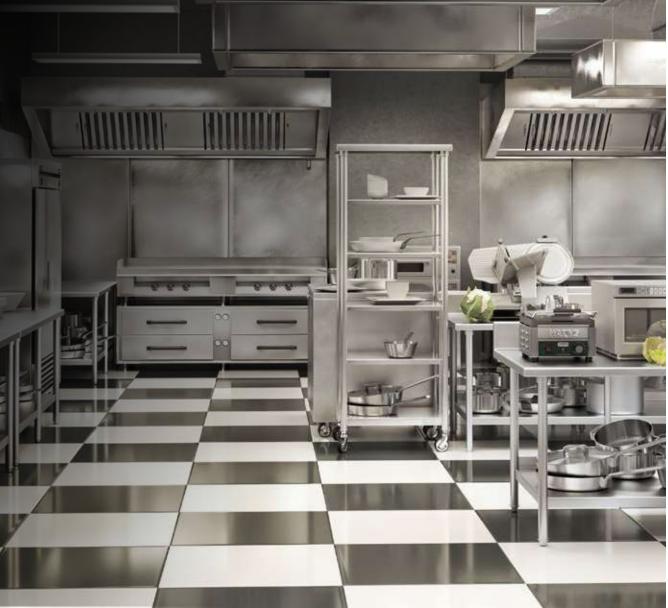

WHAT WE DO | KITCHEN HOOD CLEANING

# KITCHEN HOOD CLEANING

#### WHAT WE DO | KITCHEN HOOD CLEANING

#### KITCHEN HOOD CLEANING

Commercial and Industrial Kitchens use sophisticated extractions systems to vent smoke, odors and steam away from the cooking area and ensure odors do not migrate to restaurants or adjacent non cooking areas. These systems accumulate large amounts of grease, oil and smoke residue. Consequently, these systems require regular inspection and cleaning in