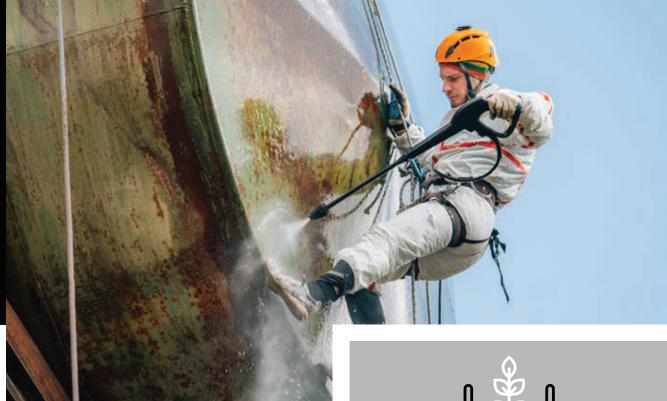

#### 🛤 EXTERNAL / STRUCTURE

#### Rope Access

Judux specializes in professional rope access solutions, an advanced industrial technique that allows safe, efficient, and cost-effective access to high-rise structures, bridges, towers, and confined spaces. Our highly trained technicians use industry-certified equipment to carry out inspections, repairs, and maintenance with minimal disruption to operations. Whether it's high-altitude cleaning, structural inspections, or painting, we ensure precision and adherence to the highest safety standards