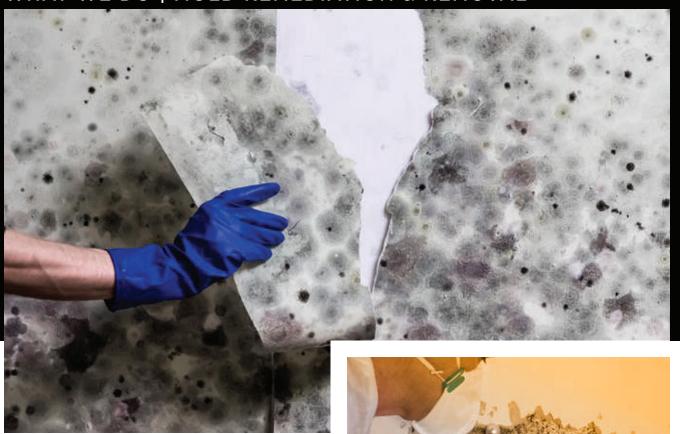

## **MOLD REMEDIATION** & REMOVAL

Molds are simple, microscopic organisms more commonly referred to as fungi that is found virtually everywhere. Their small particles are present both indoors and outdoors. At least 1,000 species are common in the world. When bacteria meets moisture, this causes Mold to grow anywhere, including hidden areas in

your home or workplace. The mold will feed and destroy whatever it grows on. Mold growth on surfaces, like walls, ceiling or doors will generally cause discoloration which can often be identified in green, grey brown or black patches. Oftentimes if mold cannot be seen, it can be identified through a distinct must or damp odor.