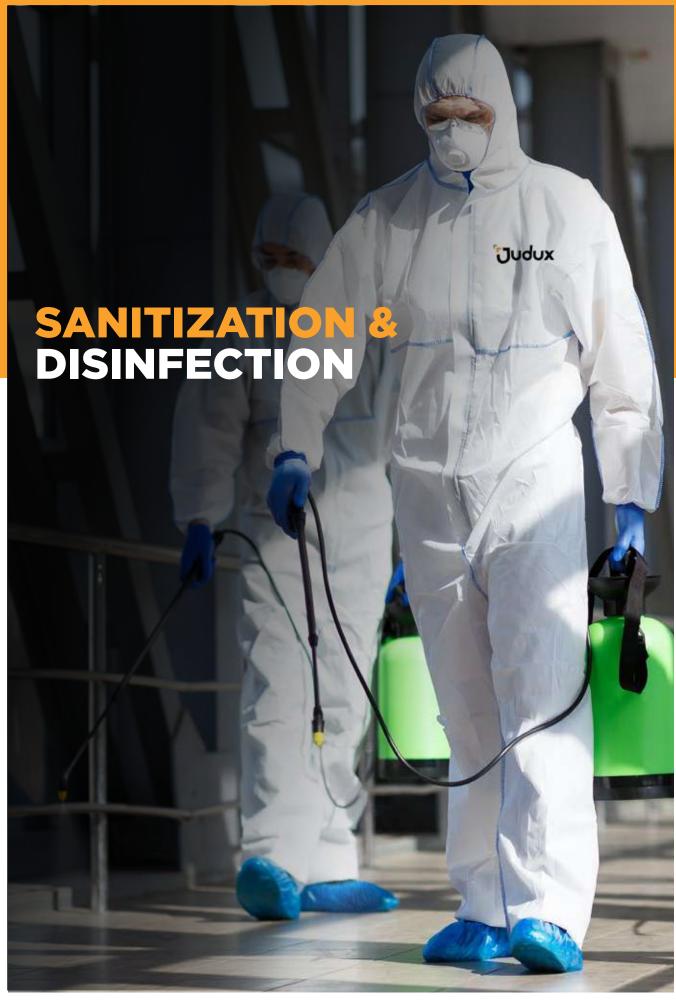

### **SANITIZATION & DISINFECTION**

All surfaces can be exposed to microbiological cross-contamination from surfaces and the air, which may give rise to safety issues. The traditional approach to controlling such contamination was to implement cleaning and disinfection regimes.

Nevertheless, To secure the facilities disinfection of surfaces is required to reduce the numbers of micro-organisms and to prevent transmission of potential contaminants. The use of novel disinfection techniques that can decontaminate the whole area will further reduce the number of environmental micro-organisms, which will in turn improve the quality of the space being used.

At Judux we use Solution that disinfect and sanitize, further, has long - lasting protective barriers that continue to fight against germs and bacteria long after the initial disinfection.

At Judux we use products with a long lasting protective barriers that continue to fight against germs and bacteria long after the initial disinfection. Some of our current advanced methodolgies include: