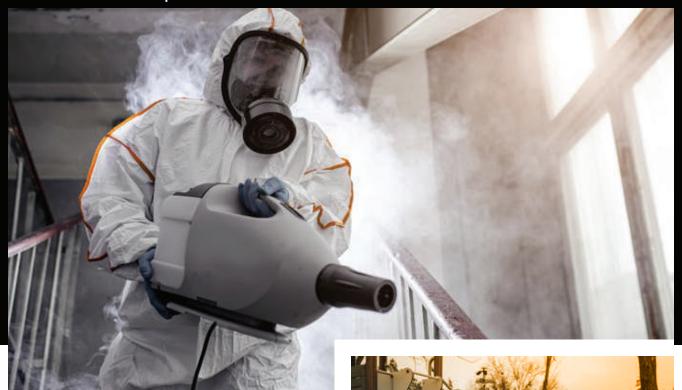

#### 1. ULV COLD DRY FOGGING

Ultra-Low Volume (ULV) cold with disinfection chemical using high pressure nozzle and vortex of high-speed air, generating 15 to 20-micron particles of chemical and a range of 8 meter, which allow to reach and disinfect hard to reach area. The particles produced are so small that they remain suspended in the air long enough to kill airborne viruses and bacteria then settle out onto all kinds of surfaces ensuring the disinfection will cover the whole space, air and surfaces.

The key to successful use of ULV is the production of an optimum size of spray droplet along with right disinfectants.

92% **EFFICIENCY** OF COVERAGE