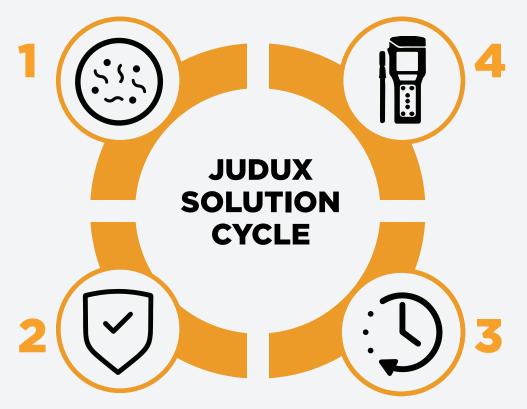

### **DISINFECTION SOLUTION**

#### 1. DISINFECT

We apply 2 applications to assure the maximum coverage of all surfaces, hard-to-reach places and indoor air & ambient.

#### 2. CREATE SHIELD

Create a protection layer on the surface that kills 99.9% of the pathogens.

#### 3. LONG LAST **APPLICATION**

Solution that last for up to 30 days, for long last protection.

#### 4. TEST THE RESULT

Assure the minimum RLU results that is safe for human. A safe surface should not has RLU more than 30.