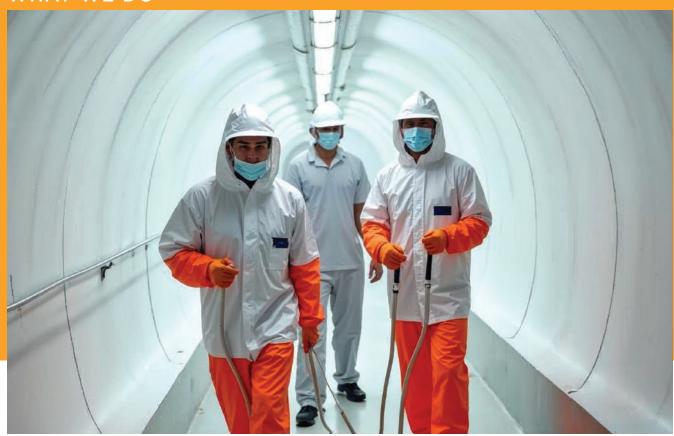

#### Tunnel Cleaning

Judux uses advanced cleaning techniques to keep tunnels safe by removing dirt, soot, and debris. This maintenance not only ensures a safer environment but also helps reduce long-term civil work costs by minimizing the need for frequent repairs and extensive maintenance.