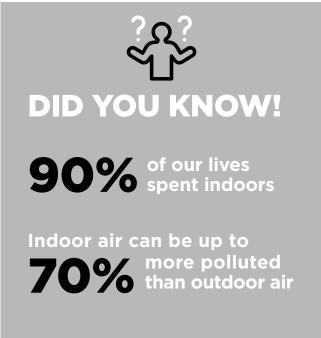

An average human breathes 7.5 litres of air per minute which means around 12870 litres of air each day. Inhaling air pollution takes away at least 1-2 years of a typical human life.

#### THE HUMAN BODY NEEDS DAILY:

1 kg food 2 liter water **15,000 liter air** 

Poor air quality can cause many health problems including allergic symptoms, irritation of the eyes, hoarseness of the voice, coughing, skin problems, headaches & general tiredness.