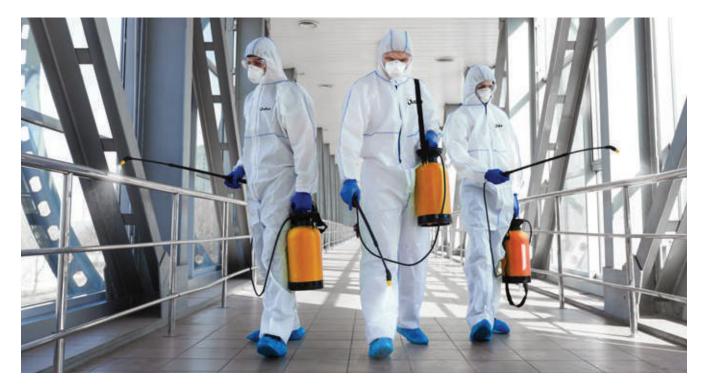

### **SANITIZATION & DISINFECTION**

All surfaces can be exposed to microbiological cross-contamination from surfaces and the air, which may give rise to safety issues. The traditional approach to controlling such contamination was to implement cleaning and disinfection regimes.

At Judux we use Solution that disinfect and sanitize, further, has long - lasting protective barriers that continue to fight against germs and bacteria long after the initial disinfection.

At Judux we use products with a long lasting protective barriers that continue to fight against germs and bacteria long after the initial disinfection. Some of our current advanced methodolgies include: