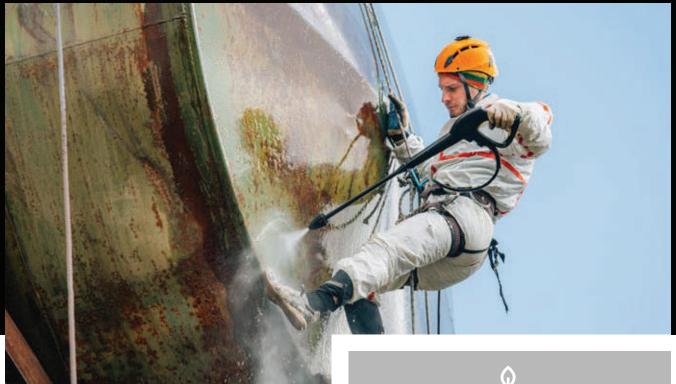

# 🚐 EXTERNAL / STRUCTURE

#### Rope Access

Judux specializes in professional rope access solutions, an advanced industrial technique that allows safe, efficient, and cost-effective access to high-rise structures, bridges, towers, and confined spaces. Our highly trained technicians use industry-certified equipment to carry out inspections, repairs, and maintenance with minimal disruption to operations. Whether it's high-altitude cleaning, structural inspections, or painting, we ensure precision and adherence to the highest safety standards