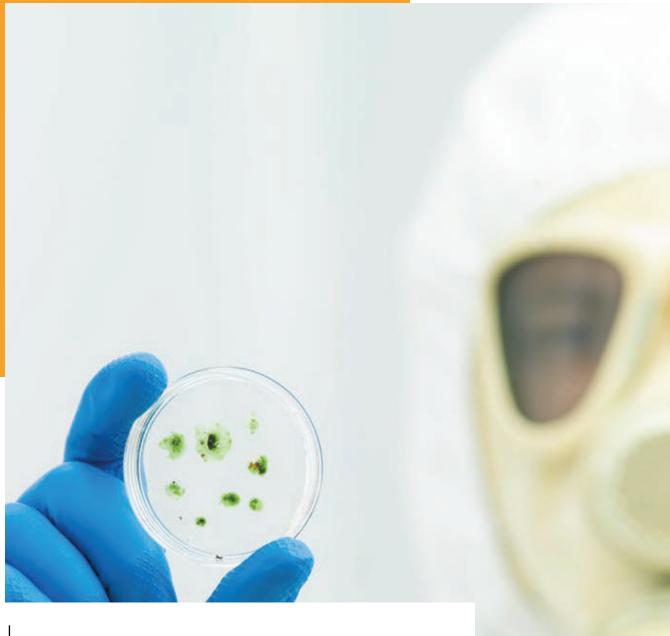

### **SANITIZATION & DISINFECTION**

All surfaces can be exposed to microbiological cross-contamination from surfaces and the air, which may give rise to safety issues. The traditional approach to controlling such contamination was to implement cleaning and disinfection regimes.

This targeted approach may be sufficient to maintain day-to-day control of contamination, but does not necessarily eliminate all environmental micro-organisms and, in some instances, they can persist for several years.

Nevertheless, To secure the facilities disinfection of surfaces is required to reduce the numbers of micro-organisms and to prevent transmission of potential contaminants. The use of novel disinfection techniques that can decontaminate the whole area will further reduce the number of environmental micro-organisms, which will in turn improve the quality of the space being used.