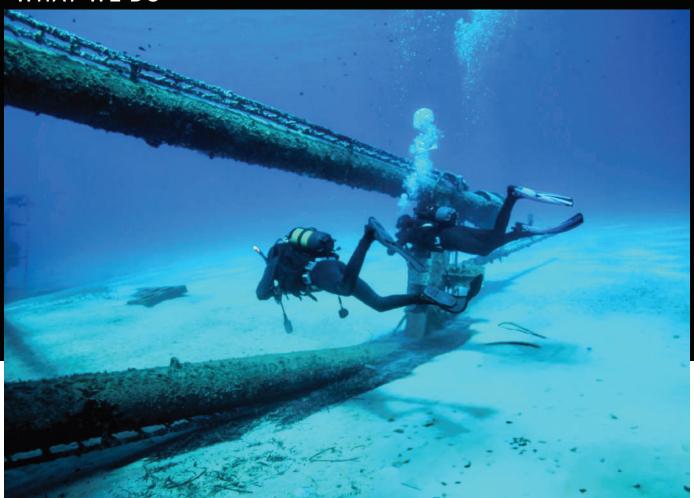

#### Underwater Work

Judux provides specialized underwater cleaning and maintenance services, including pile cleaning, marina maintenance, pipeline inspection, and underwater inspections.