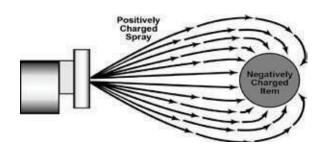

### 2. ELECTRO CHARGED SPRAY

Electrostatic spray is electrically charged. allowing the appropriate sanitizers, mold preventatives and disinfectants to wrap around and evenly coat all types of surfaces for a more complete clean. As the chemical exits the electrostatic sprayer, it's given a

positive electrical charge. The droplets then become attracted to all negative surfaces, covering the visible area, underside and backside, with the sanitizing agent. Surfaces that are already covered will repel the spray, making the method extremely efficient.

99.9% **EFFICIENCY** OF COVERAGE

**Through our surface Shield** technology, this will prevent microorganism from reproducing and reduce the pathogen to a safe level