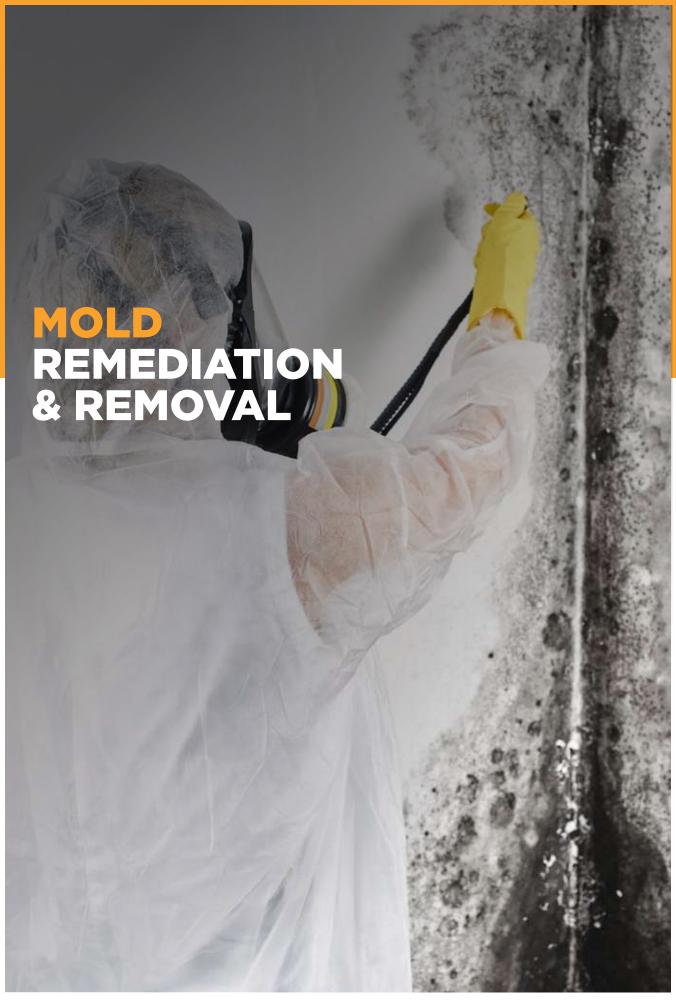

## **MOLD REMEDIATION** & REMOVAL

Molds are simple, microscopic organisms more commonly referred to as fungi that is found virtually everywhere. Their small particles are present both indoors and outdoors. At least 1,000 species are common in the world. When bacteria meets moisture, this causes Mold to grow anywhere, including hidden areas in

your home or workplace. The mold will feed and destroy whatever it grows on. Mold growth on surfaces, like walls, ceiling or doors will generally cause discoloration which can often be identified in green, grey brown or black patches. Oftentimes if mold cannot be seen, it can be identified through a distinct must or damp odor.

#### **OUR MOLD REMOVAL PROCESS INCLUDES:**